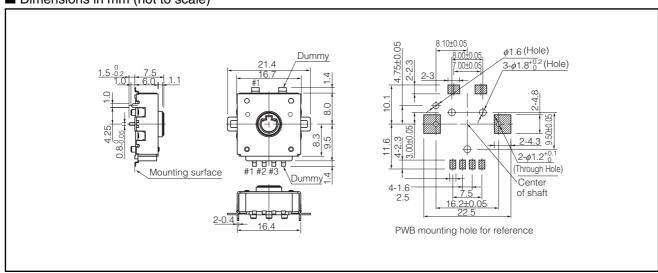

| 0.05 W                                            |
|                               | Insulation Resistance        | 100 M $\Omega$ min. at 250 Vdc                    |
|                               | Dielectric Withstand Voltage | 250 Vac for 1 minute                              |
|                               | Noise Level                  | 100 mV max.                                       |
| Endurance                     | Operating Life               | 15000 cycles min.                                 |
| Minimum Quantity/Packing Unit |                              | 350 pcs. Embossed Taping (Reel Pack)              |
| Quantity/Carton               |                              | 1400 pcs.                                         |

## ■ Dimensions in mm (not to scale)