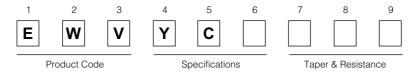

## 16 mm Square Rotary Potentiometers

Type: **EWVYC** 



- Features
- External Dimensions: 16.7 mm×16.3 mm×6.0 mm
- High click torque supported
- Has a through hole for a shaft, and is ready for automatic mounting and reflow soldering
- Recommended Applications
- Function switching/adjusting for control panels of car air conditioners

## ■ Explanation of Part Numbers



## ■ Specifications

| Mechanical                    | Rotation Angle               | 360 ° Endless                                     |
|-------------------------------|------------------------------|---------------------------------------------------|
|                               | Rotation Torque              | 20 mN·m to 65 mN·m                                |
|                               | Detent Pitch                 | 10 ° min. (Custom design available)               |
| Electrical                    | Nominal Total Resistance     | 10 k $\Omega$ to 200 k $\Omega$ (Tolerance ±30 %) |
|                               | Taper                        | B (Custom design available)                       |
|                               | Power Rating                 | 0.05 W