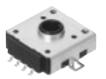

## 16 mm Square Rotary Potentiometers

Type: **EWVYC** 

- Features
- External Dimensions: 16.7 mm×16.3 mm×6.0 mm
- High click torque supported
- Has a through hole for a shaft, and is ready for automatic mounting and reflow soldering
- Recommended Applications
- Function switching/adjusting for control panels of car air conditioners